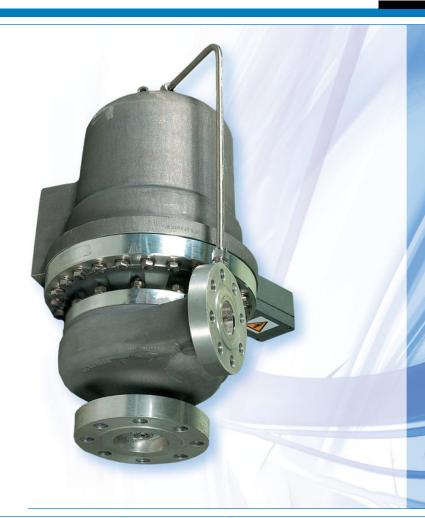

# **Vertical Sealess VS**

### ★ Pump ID Meaning

| VS<br>(model)        | 3 x (Suction flange) | 2 x 7<br>(Discharge flange) x (wheel diameter in inch) | er |
|----------------------|----------------------|--------------------------------------------------------|----|
| Applications         |                      | Stationary pump<br>for liquid transfer                 |    |
|                      |                      | Road tankers                                           |    |
| Liquids<br>pumped    |                      | LCO <sub>2</sub> , LIN, LAR,<br>LNG                    |    |
| Drive type           |                      | Direct                                                 |    |
| Design pres-<br>sure |                      | 25 bar / 365 PSI                                       |    |

#### \* Features

- 1 Hermetically encapsulated pump eliminating the need for a shaft seal
- 2 High hydraulic efficiency closed impeller
- 3 Helical inducer allowing low required NPSH
- 4 Special submerged electric motor cooled by the pumped fluid
- 5 Motor bearings lubricated by the process fluid resulting in a "zero-maintenance" design
- ★ Pump low noise level