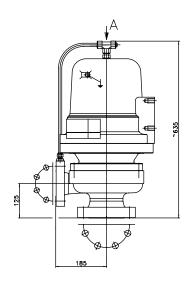

### ★ Pump ID Meaning

| VS<br>(model)        | 3 x (Suction flange) | 2 x 7<br>(Discharge flange) x (wheel diameter in inch) | er |
|----------------------|----------------------|--------------------------------------------------------|----|
| Applications         |                      | Stationary pump<br>for liquid transfer                 |    |
|                      |                      | Road tankers                                           |    |
| Liquids<br>pumped    |                      | LCO <sub>2</sub> , LIN, LAR,<br>LNG                    |    |
| Drive type           |                      | Direct                                                 |    |
| Design pres-<br>sure |                      | 25 bar / 365 PSI                                       |    |

#### \* Features

- 1 Hermetically encapsulated pump eliminating the need for a shaft seal
- 2 High hydraulic efficiency closed impeller
- 3 Helical inducer allowing low required NPSH
- 4 Special submerged electric motor cooled by the pumped fluid
- 5 Motor bearings lubricated by the process fluid resulting in a "zero-maintenance" design
- ★ Pump low noise level