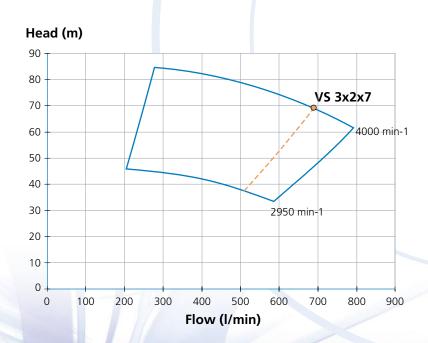

### **★** Performance

### ★ Pump ID Meaning

| VS<br>(model)        | 3 x (Suction flange) | 2 x 7<br>(Discharge flange) x (wheel diameter in inch) | er |
|----------------------|----------------------|--------------------------------------------------------|----|
| Applications         |                      | Stationary pump<br>for liquid transfer                 |    |
|                      |                      | Road tankers                                           |    |
| Liquids<br>pumped    |                      | LCO <sub>2</sub> , LIN, LAR,<br>LNG                    |    |
| Drive type           |                      | Direct                                                 |    |
| Design pres-<br>sure |                      | 25 bar / 365 PSI                                       |    |