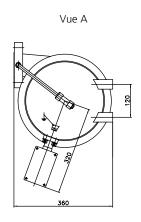

### ★ Pump ID Meaning

| VS<br>(model)        | 3 x (Suction flange) | 2 x 7<br>(Discharge flange) x (wheel diameter in inch) | er |
|----------------------|----------------------|--------------------------------------------------------|----|
| Applications         |                      | Stationary pump<br>for liquid transfer                 |    |
|                      |                      | Road tankers                                           |    |
| Liquids<br>pumped    |                      | LCO <sub>2</sub> , LIN, LAR,<br>LNG                    |    |
| Drive type           |                      | Direct                                                 |    |
| Design pres-<br>sure |                      | 25 bar / 365 PSI                                       |    |

#### \* Features

- 1 Hermetically encapsulated pump eliminating the need for a shaft seal
- 2 High hydraulic efficiency closed impeller
- 3 Helical inducer allowing low required NPSH
- 4 Special submerged electric motor cooled by the pumped fluid
- 5 Motor bearings lubricated by the process fluid resulting in a "zero-maintenance" design
- ★ Pump low noise level