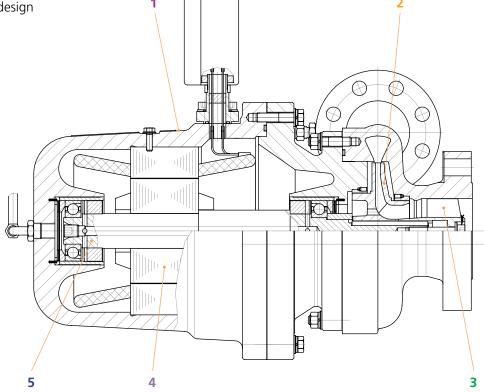

#### \* Features

- 1 Hermetically encapsulated pump eliminating the need for a shaft seal
- 2 High hydraulic efficiency closed impeller
- 3 Helical inducer allowing low required NPSH
- 4 Special submerged electric motor cooled by the pumped fluid
- 5 Motor bearings lubricated by the process fluid resulting in a "zero-maintenance" design
- ★ Pump low noise level