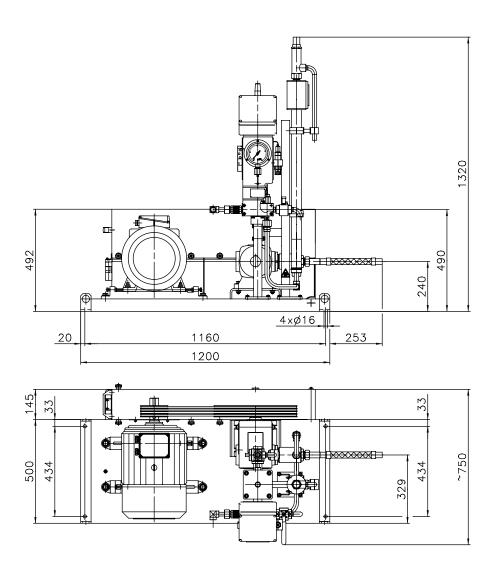

# **Reciprocating Pump PPC**

## **★ Pump ID Meaning**

| PPC     | 35 or 45         | / 26                  |
|---------|------------------|-----------------------|
| (model) | (piston Ø in mm) | (piston stroke in mm) |

| Applications            | Cylinder filling                     |  |  |
|-------------------------|--------------------------------------|--|--|
| Liquids<br>pumped       | LCO <sub>2</sub> , LN <sub>2</sub> O |  |  |
| Drive type              | Grease lubricated crank drive        |  |  |
| Design pressure (35/26) | 120 bar / 1740 PSI                   |  |  |
| Design pressure (45/26) | 100 bar / 1450 PSI                   |  |  |