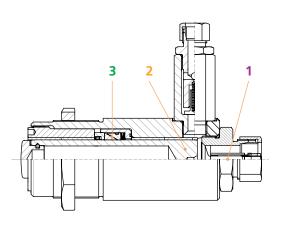

#### \* Features

- 1 The straight inflow suction valve provides the best possible low resistance flow characteristic, ensuring a low NPSH requirement. (large diameter of the inflow suction valve)
- 2 Piston made of stainless steel allowing a safer operation
- **3** Conical type sealing designed for CO2/N2O (higher suction pressure) applications