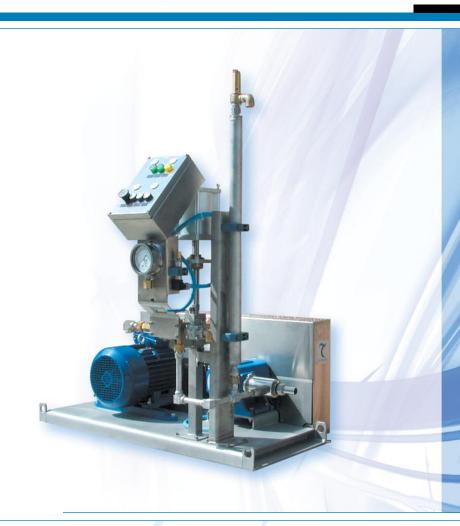

# **Reciprocating Pump PPC**

## **★ Pump ID Meaning**

| PPC     | 35 or 45         | / 26                  |
|---------|------------------|-----------------------|
| (model) | (piston Ø in mm) | (piston stroke in mm) |

| Applications            | Cylinder filling                     |  |  |
|-------------------------|--------------------------------------|--|--|
| Liquids<br>pumped       | LCO <sub>2</sub> , LN <sub>2</sub> O |  |  |
| Drive type              | Grease lubricated crank drive        |  |  |
| Design pressure (35/26) | 120 bar / 1740 PSI                   |  |  |
| Design pressure (45/26) | 100 bar / 1450 PSI                   |  |  |