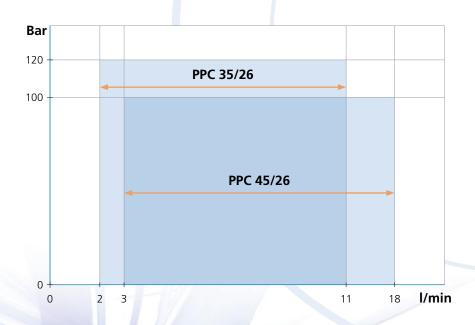

LCO <sub>2</sub> , LN <sub>2</sub> O |  |  |
| Drive type              | Grease lubricated crank drive        |  |  |
| Design pressure (35/26) | 120 bar / 1740 PSI                   |  |  |
| Design pressure (45/26) | 100 bar / 1450 PSI                   |  |  |

#### **★ Test Procedure**

Each pump manufactured by CRYO-STAR is mechanically and cryogenically tested prior to shipment in our state-of-the-art testing facility to ensure that performance meets customer specification. The precision of measuring devices provides essential results: differential head, flow rate, seal gas consumption, pump efficiency, NPSH, noise and vibration levels—all documented and submitted to the customer.

## **★ Quality**

Designed in compliance with guidelines like IGC 11/82 norm



### **★ Performance**









#### \* Features

- 1 The straight inflow suction valve provides the best possible low resistance flow characteristic, ensuring a low NPSH requirement. (large diameter of the inflow suction valve)
- 2 Piston made of stainless steel allowing a safer operation
- **3** Conical type sealing designed for CO2/N2O (higher suction pressure) applications

## **★** Options

★ Gas control unit

#### For more details please contact your local Cryostar representative



| CRYOSTAR Automation | tel: +33 (0) 5 65 80 20 20 | info@cryostar.com      |
|---------------------|----------------------------|------------------------|
| CRYOSTAR Brazil     | tel: +55 11 5092 5262      | brazil@cryostar.com    |
| CRYOSTAR China      | tel : +86 571 8536 8331    | china@cryostar.com     |
| CRYOSTAR France